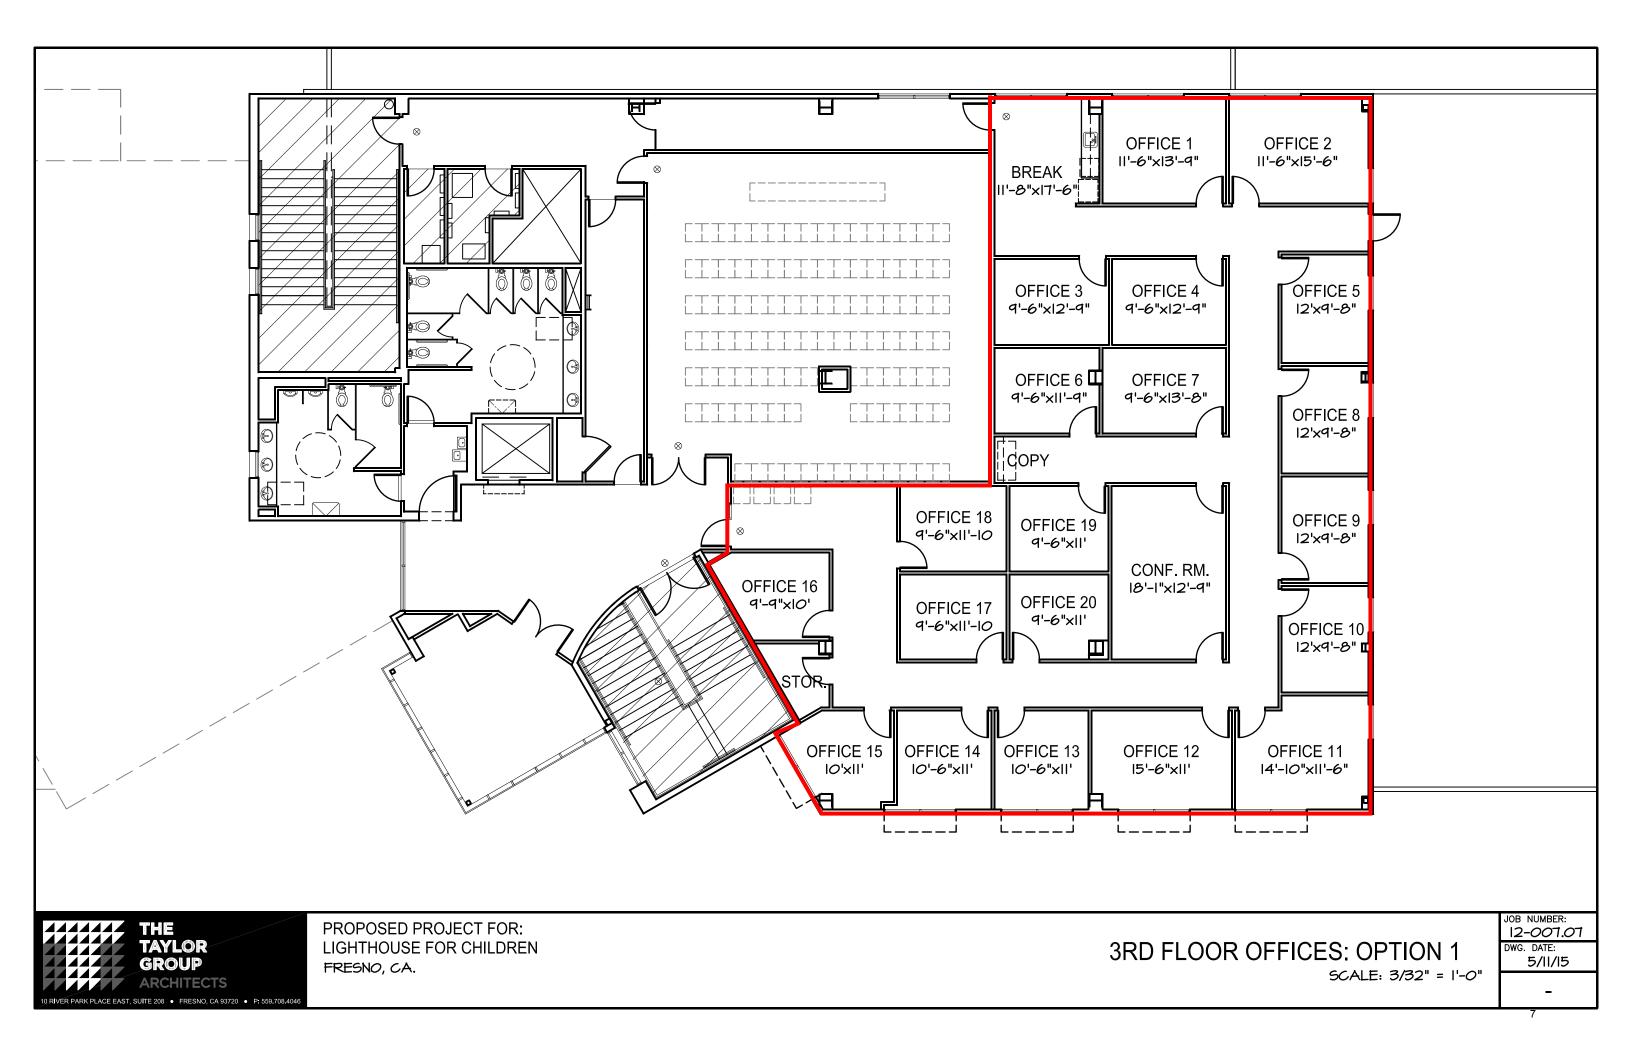

# AGENDA

| ITEM                         | SUBJECT                                                                                                                                                                                 | PRESENTER      |
|------------------------------|-----------------------------------------------------------------------------------------------------------------------------------------------------------------------------------------|----------------|
| 1.                           | CALL TO ORDER                                                                                                                                                                           | Chair Perea    |
| 2.                           | POTENTIAL CONFLICTS OF INTEREST<br>Any Board Member who has potential conflict of interest may now identify the item and recuse<br>themselves from discussing and voting on the matter. | Chair Perea    |
| 3.                           | APPROVE MINUTES FROM JANUARY 21, 2015, REGULAR BOARD                                                                                                                                    | E. Reyes, E.D. |
| Action                       | MEETING                                                                                                                                                                                 |                |
| Pg. 1                        | Supporting Document                                                                                                                                                                     |                |
| 4.                           | ACCEPT BUDGET VS. ACTUAL REPORT FOR PERIOD ENDING MARCH                                                                                                                                 | E. Reyes, E.D. |
| Action                       | 2015                                                                                                                                                                                    |                |
| Pg. 3                        | Supporting Document                                                                                                                                                                     |                |
| <b>5.</b><br>Action<br>Pg. 5 | PROVIDE DIRECTION ON A THIRD FLOOR TENANT IMPROVEMENT FLOOR<br>PLAN WITHIN THE LIGHTHOUSE FOR CHILDREN FACILITY AND ON<br>PROCUREMENT FOR ITS CONSTRUCTION<br>Supporting Document       | E. Reyes, E.D. |
| 6.                           | PUBLIC COMMENT                                                                                                                                                                          | Chair Perea    |
| 7.                           | ADJOURNMENT                                                                                                                                                                             | Chair Perea    |