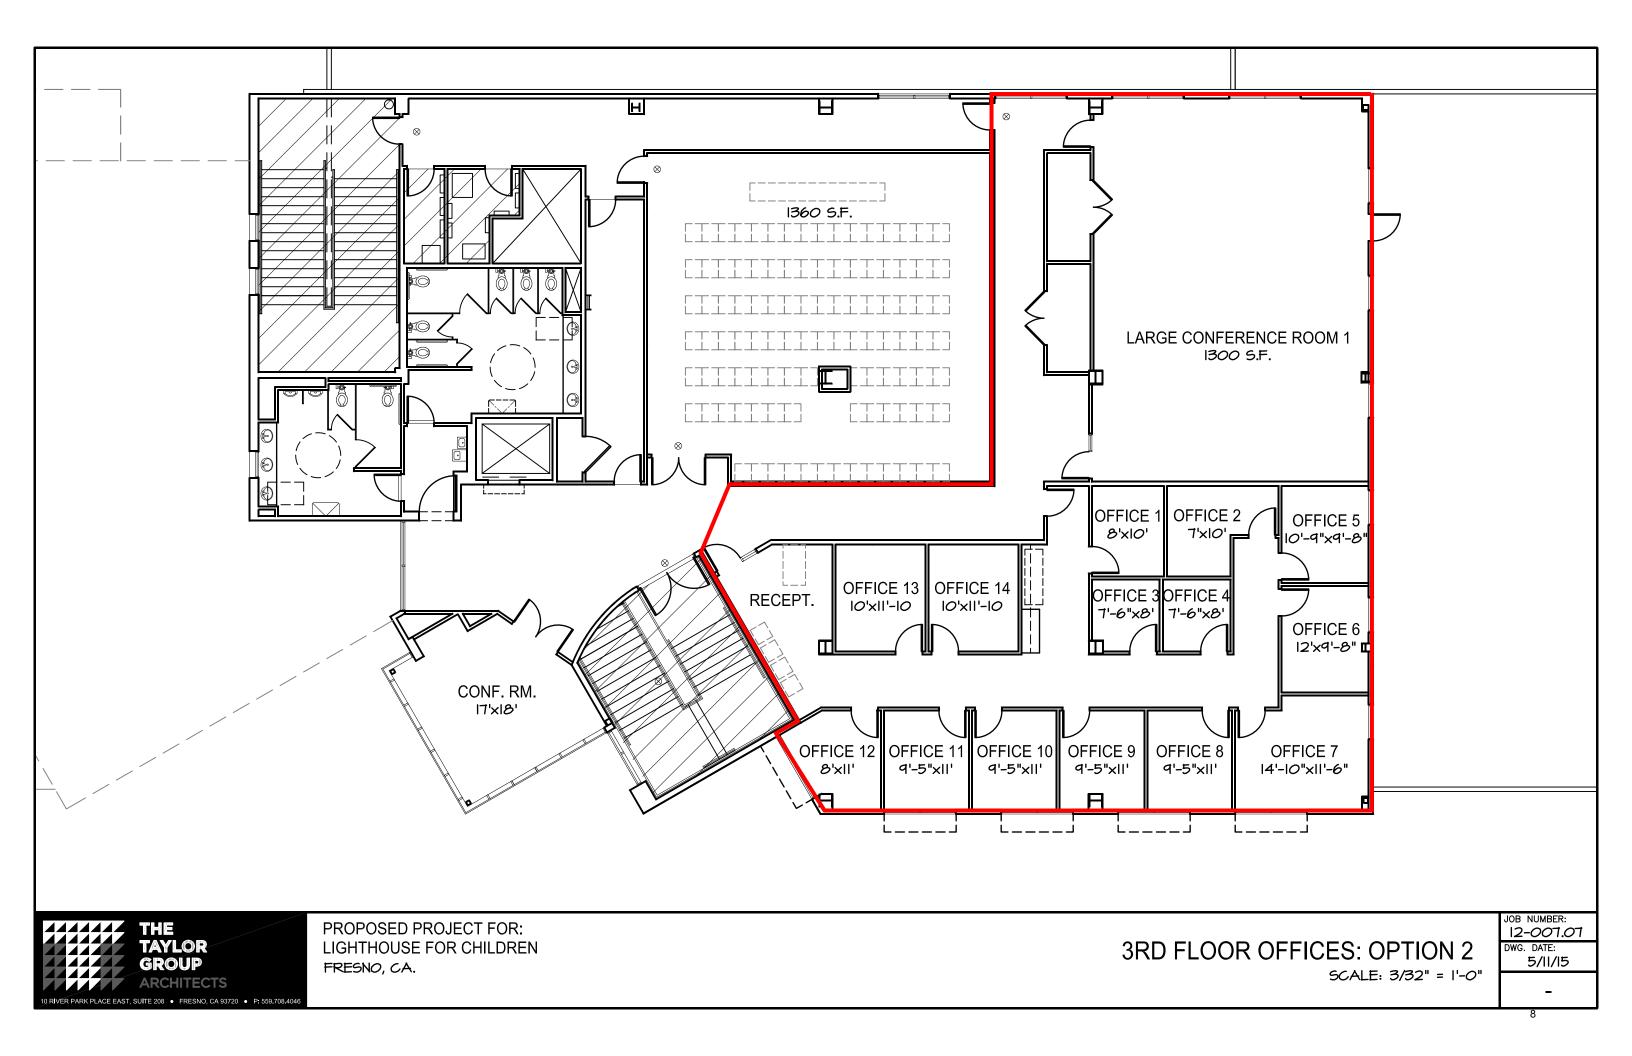

# AGENDA

| ITEM                         | SUBJECT                                                                                                                                                                                 | PRESENTER      |
|------------------------------|-----------------------------------------------------------------------------------------------------------------------------------------------------------------------------------------|----------------|
| 1.                           | CALL TO ORDER                                                                                                                                                                           | Chair Perea    |
| 2.                           | POTENTIAL CONFLICTS OF INTEREST<br>Any Board Member who has potential conflict of interest may now identify the item and recuse<br>themselves from discussing and voting on the matter. | Chair Perea    |
| 3.                           | APPROVE MINUTES FROM JANUARY 21, 2015, REGULAR BOARD                                                                                                                                    | E. Reyes, E.D. |
| Action                       | MEETING                                                                                                                                                                                 |                |
| Pg. 1                        | Supporting Document                                                                                                                                                                     |                |
| 4.                           | ACCEPT BUDGET VS. ACTUAL REPORT FOR PERIOD ENDING MARCH                                                                                                                                 | E. Reyes, E.D. |
| Action                       | 2015                                                                                                                                                                                    |                |
| Pg. 3                        | Supporting Document                                                                                                                                                                     |                |
| <b>5.</b><br>Action<br>Pg. 5 | PROVIDE DIRECTION ON A THIRD FLOOR TENANT IMPROVEMENT FLOOR<br>PLAN WITHIN THE LIGHTHOUSE FOR CHILDREN FACILITY AND ON<br>PROCUREMENT FOR ITS CONSTRUCTION<br>Supporting Document       | E. Reyes, E.D. |
| 6.                           | PUBLIC COMMENT                                                                                                                                                                          | Chair Perea    |
| 7.                           | ADJOURNMENT                                                                                                                                                                             | Chair Perea    |